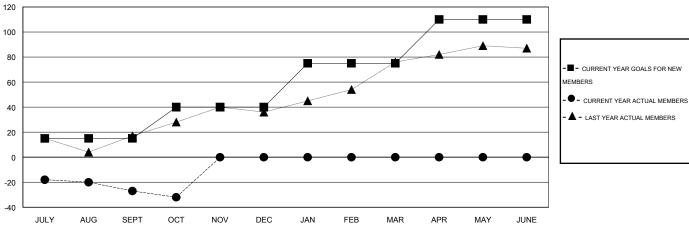

# **LOCATION NEW HAMPSHIRE**

 $\mathsf{GMT}\;\mathsf{CA}\;1$ 

| Clubs                 |                  |           |                  |                  | Members               |                    |                                     |                    |                  |
|-----------------------|------------------|-----------|------------------|------------------|-----------------------|--------------------|-------------------------------------|--------------------|------------------|
| RESULTS FOR 2016-2017 |                  |           |                  |                  | RESULTS FOR 2016-2017 |                    |                                     |                    |                  |
| QUARTER               | NEW CLUB<br>GOAL | NEW CLUBS | DROPPED<br>CLUBS | NET<br>GAIN/LOSS | QUARTER               | NEW MEMBER<br>GOAL | CHARTER AND<br>NEW MEMBERS<br>ADDED | DROPPED<br>MEMBERS | NET<br>GAIN/LOSS |
| JULY/AUG/SEPT         | 0                | 0         | 0                | 0                | JULY/AUG/SEPT         | 15                 | 19                                  | 46                 | -27              |
| OCT/NOV/DEC           | 0                | 0         | 0                |                  | OCT/NOV/DEC           | 25                 | 10                                  | 15                 | -5               |
| JAN/FEB/MAR           | 0                | 0         | 0                | 0                | JAN/FEB/MAR           | 35                 | 0                                   | 0                  | 0                |
| APR/MAY/JUNE          | 1                | 0         | 0                | 0                | APR/MAY/JUNE          | 35                 | 0                                   | 0                  | 0                |

#### GOALS AND ACTUAL MEMBERS CUMULATIVE

| DROPPED CLUBS: 0                |              | 11 CLUBS OF 37 ADDED 1 OR MORE<br>NEW MEMBERS | GENDER DISTRIBUTION  MALE 650 (57.57%) |            |  |
|---------------------------------|--------------|-----------------------------------------------|----------------------------------------|------------|--|
| DROPPED MEMBERS                 |              |                                               | FEMALE 479 (42.43%)                    |            |  |
| DECEASED  CLUB CANCELLED  OTHER | 5<br>0<br>56 | CLICK HERE FOR HEALTH ASSESSMENT DATA         | FAMILY UNIT MEMBERS HEAD OF HOUSEHOLD  | 356<br>172 |  |
| TOTAL                           | 61           |                                               | NON-HEAD OF HOUSEHOLD                  | 184        |  |