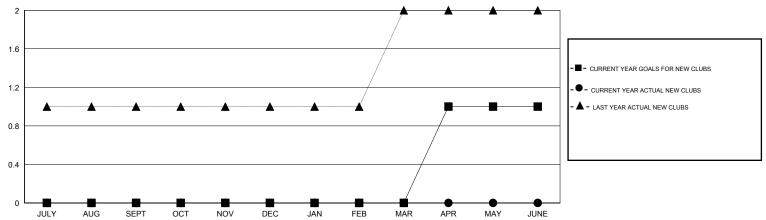

# **LOCATION NEW HAMPSHIRE**

 $\mathsf{GMT}\;\mathsf{CA}\;1$ 

| Clubs                 |                  |           |                  |                  | Members               |                    |                                     |                    |                  |
|-----------------------|------------------|-----------|------------------|------------------|-----------------------|--------------------|-------------------------------------|--------------------|------------------|
| RESULTS FOR 2016-2017 |                  |           |                  |                  | RESULTS FOR 2016-2017 |                    |                                     |                    |                  |
| QUARTER               | NEW CLUB<br>GOAL | NEW CLUBS | DROPPED<br>CLUBS | NET<br>GAIN/LOSS | QUARTER               | NEW MEMBER<br>GOAL | CHARTER AND<br>NEW MEMBERS<br>ADDED | DROPPED<br>MEMBERS | NET<br>GAIN/LOSS |
| JULY/AUG/SEPT         | 0                | 0         | 0                | 0                | JULY/AUG/SEPT         | 15                 | 19                                  | 46                 | -27              |
| OCT/NOV/DEC           | 0                | 0         | 0                |                  | OCT/NOV/DEC           | 25                 | 10                                  | 15                 | -5               |
| JAN/FEB/MAR           | 0                | 0         | 0                | 0                | JAN/FEB/MAR           | 35                 | 0                                   | 0                  | 0                |
| APR/MAY/JUNE          | 1                | 0         | 0                | 0                | APR/MAY/JUNE          | 35                 | 0                                   | 0                  | 0                |

### GOALS AND ACTUAL NEW CLUBS CUMULATIVE